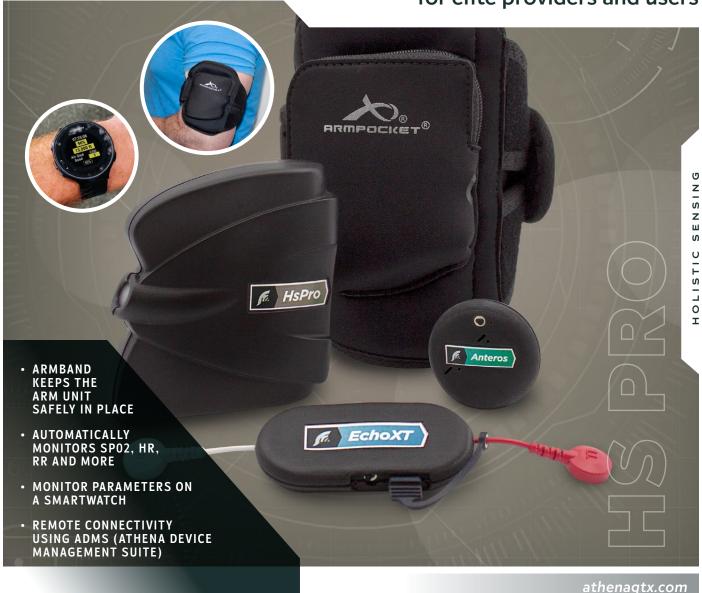

# SELF-CONTAINED PHYSIOLOGICAL STATUS MONITORING (HS PRO™)

A self-contained wearable monitoring system with a comprehensive physiological monitoring suite and algorithms. The HsPro is a robust, arm-worn physiological status monitor for detection, prediction and anticipation of hypoxia based on a novel wearable sensing suite incorporating warning and state assessment. With a 8-I2 hour battery life the system provides wireless connectivity to evaluate workload and fatigue across many users simultaneously during deployment.

HsPro provides optimal protection of personnel via high speed miniaturized wireless monitoring and adaptive modeling. HsPro will address cognitive and physiological workload and the dynamic impact of sustained operations. The HsPro system consists of 3 devices – HsPro, EchoXT and Anteros.

#### **HSPRO**

Multi-parameter vital signs monitor for SpO2 and pulse rate via integrated Pulse-Ox sensors. Heart rate from electrodes and skin temperature are available with applicable Bluetooth accessories.

### **ECHOXT**

Multi-parameter physiological status monitor for heart rate and skin surface temperature.

#### **ANTEROS**

Multi-parameter monitor for ambient temperature, humidity, air quality, altitude, and pressure.

100